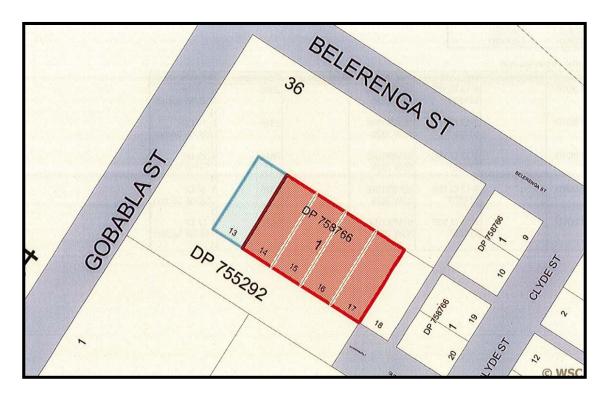

| Item 1 | Tender T071819OROC – Supply and Delivery of Aggregates and Raw Materials (C14-6.2/44)                |
|--------|------------------------------------------------------------------------------------------------------|
| Item 2 | Gunningbar Street Nevertire – A Crown Reserve (R4-1.55) Page 3                                       |
| Item 3 | Essential Energy Application to Establish an Antenna on Top of the Oxley Park Reservoir (E3-3, W2-1) |